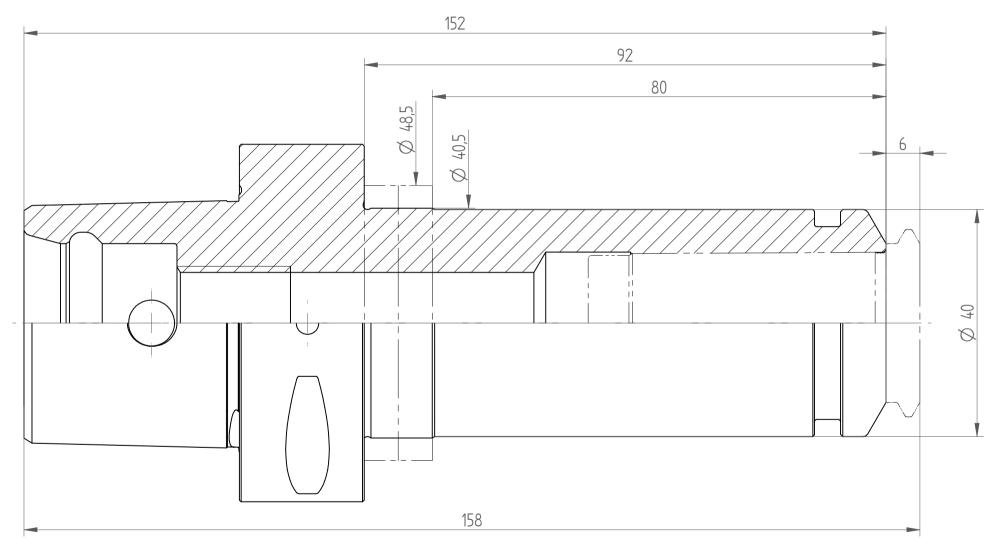

Type : **C6\_PG25x120\_H** 

Part No.: 480672560

Date: 07.05.2014

Scale : 1.5:1